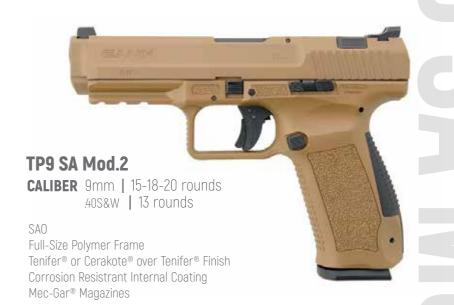

Tenifer® or Cerakote® over Tenifer® Finish Corrosion Resistant Internal Coating Mec-Gar® Magazines

CALIBER 9mm | 10-15-18 rounds

Compact-Size Polymer Frame With Safety Lever on TriggerGuard Tenifer® or Cerakote® over Tenifer® Finish Corrosion Resistant Internal Coating Mec-Gar® Magazines

#### TP9 SA Mod.2

The smooth-shooting TP9 SA Mod.2 is a breakthrough in ergonomics for self-defense handguns. A smooth single action trigger delivers accuracy and fast follow-up shots. Interchangeable backstraps and aggressive serrations ensure that the sculpted grip meshes comfortably in your hand for greater control. With its loaded chamber, striker status indicator and manual decocker/safety lever, TP9 SA Mod.2 is everything you desire in a self-defense hand gun. By the help of its manual decocker/safety lever mechanism it is not needed to pull the trigger prior to disassembly.