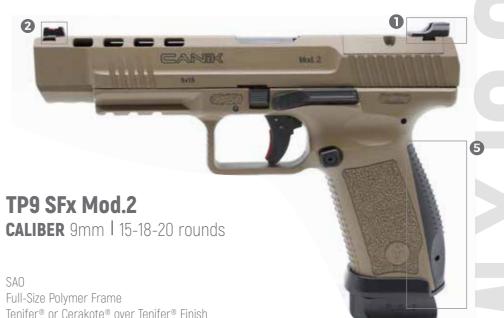

#### TP9 SFx Mod.2

TP9 SFx Mod.2 is developed to serve as the Premium version of TP Series Pistols with its 5.20 inch barrel. SFx Mod.2 comes with many new features as modular for the shooter to enjoy more in target shooting. Equipped with front serrations, extended magazine catch and ambidextrous slide stop, the shooter's control of the pistol is enhanced and sighting is improved thanks to the fiber-optic front sight. The tolerances are tightened; the trigger stroke is shortened therefore allowing for quicker firing rates with integrated trigger safety, an optic mount slot is introduced to facilitate the mounting of popular Red-Dot optical sights by installing interfaces that also enables cocking lever for smooth loading. Thanks to the weight reducing cuts on the slide, the weight of SFx Mod.2 is similar to the standard size TP Series Pistols.

- Warren® Design Black out, Metal Target Rear Sight
   Warren® Design Fiber-Optic Front Sight
   Lightening Cuts on The Slide
   Modular Magazine Catch with 3 different size extensions
   Interchangeable Mag-Well Ready Backstrap in 2 sizes
- 6 Ambidextrous Slide Stop7 Red-Dot Interface with Cocking Lever Screw
- 8 Striker Status Indicator9 Front Serrations