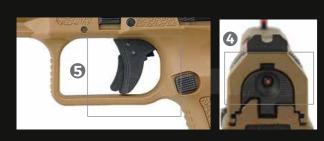

#### TP9 SF Mod.2

The smooth-shooting TP9 SF Mod.2 is a breakthrough in ergonomics for special operations use. A smooth single action trigger delivers accuracy and fast follow-up shots. Interchangeable backstraps and agressive serrations ensure that the sculpted grip meshes comfortably in your hand for greater control. TP9 SF Mod.2 model designed for simplicity, without decocker, manual safety or loaded chamber indicator. The TP9SFT is a purpose built model of the classic TP9SF, intended for use with suppressors. The TP9SFT includes a threaded 13.5x1mm left-hand twist barrel and Warren Tactical suppressor-friendly sights. Enjoy the accuracy and superior performance of the TP9SFT with the benefits of a suppressor. The TP9SFL is a military-grade, long-slide pistol that sports a 5.2 inch barrel and weight-reducing serrations on the slide to provide proper balance and function. The long sight radius, combined with Warren Tactical sights, enables greater accuracy, making the TP9SFL an excellent choice for tactical units, competition, or home defense.