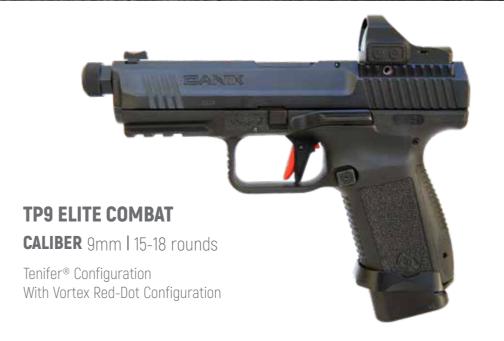

#### **TP9 ELITE COMBAT**

The TP9 Elite Combat is a versatile compact pistol with performance parts designed by Salient Arms International in an industry-first collaboration, including a fluted and nitride-coated match-grade barrel, thread protector, fiber optic sights and mag well. The compact pistol has a polymer frame, is striker-fired and has an optics-ready slide with four different interfaces to accept the market's most popular reflex sights. An included cocking lever can be mounted to either side of the slide for fast loading. Extensions for the magazine release catch and alternate backstraps are included to enable an ideal fit. The pistol includes one 15-round magazine and one 18-round magazine with a +3 aluminum extension. Available in 9x19mm, the pistol has a Cerakote-over-Tenifer finish on the slide for long-lasting corrosion resistance. The internal firing control components are nickel plated for smooth operation and high performance. A patented holster, magazine loader and cleaning kit is standard in the package.

#### STANDARD PACKAGE

- · Patented Holster with Paddle Attachment
- 3 Size Magazine Catch Extensions (S,M and L)
- · Optic Ready with 4 Interfaces for Red-Dot Profiles
- Cocking Lever
- Backstrap Large Size
- Spare Magazine
- Magazine Loader
- · Cleaning Kit
- Thread Protector Wrench (only in Elite Combat)