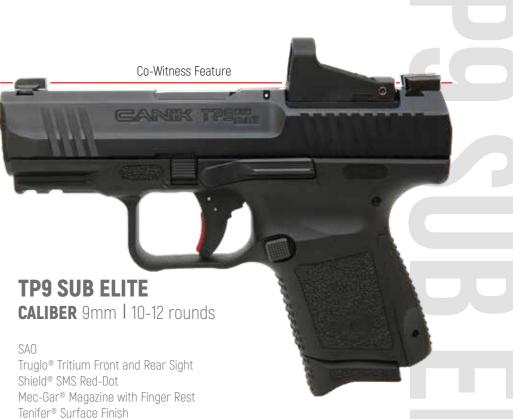

#### **TP9 SUB ELITE**

TP9 Sub Elite is developed to be the first sub-compact version of TP Series Pistols with its 3.60 inch barrel.

TP9 Sub Elite offers the same features as the standard models and designed to be snag-free for better concealment and a faster draw. It also offers the best features needed on a sub-compact pistol for self-defense; it is equipped with double stack magazine, front serrations on the slide, day/night sight options all with feature of co-witnessing with Micro Red-Dot. Concealed carry holster and spare magazine with finger rest is standard in the package together with magazine loader and cleaning kit.