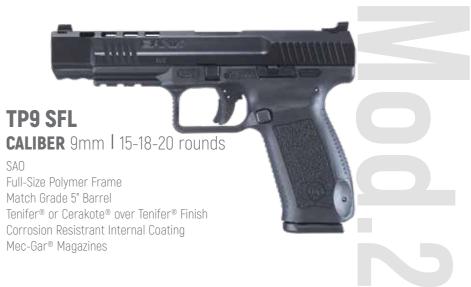

#### TP9 SF Mod.2

The smooth-shooting TP9 SF Mod.2 is a breakthrough in ergonomics for special operations use. A smooth single action trigger delivers accuracy and fast follow-up shots. Interchangeable backstraps and agressive serrations ensure that the sculpted grip meshes comfortably in your hand for greater control. TP9 SF Mod.2 model designed for simplicity, without decocker, manual safety or loaded chamber indicator. The TP9SFT is a purpose built model of the classic TP9SF, intended for use with suppressors. The TP9SFT includes a threaded 13.5x1mm left-hand twist barrel and Warren Tactical suppressor-friendly sights. Enjoy the accuracy and superior performance of the TP9SFT with the benefits of a suppressor. The TP9SFL is a military-grade, long-slide pistol that sports a 5.2 inch barrel and weight-reducing serrations on the slide to provide proper balance and function. The long sight radius, combined with Warren Tactical sights, enables greater accuracy, making the TP9SFL an excellent choice for tactical units, competition, or home defense.