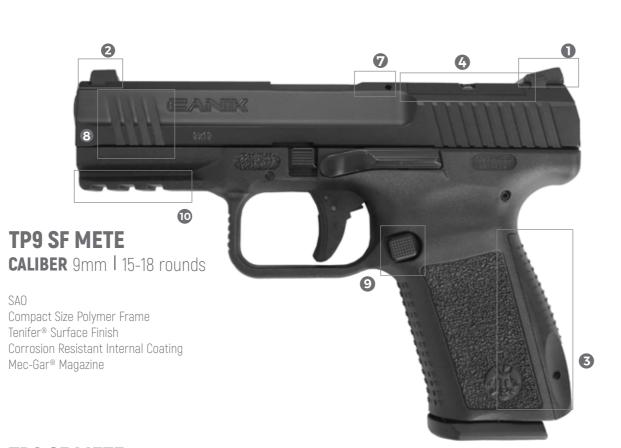

#### **TP9 SF METE**

Mete Series Pistols are developed based on TP Series to be The National Pistols of Turkey. The Series is built based on the specifications of the Turkish Police Force, the Gendarmerie and the Army. Since January 2018, TP9SF Mete became the standard service pistol of the Police, TP9SF Mete-S became standard service pistol of the Navy, the Gendarmerie and TP9SFx Mete became the service pistol of the Special Forces of Turkish Police. All features of SFx Mete are standard, except for Mete Series Pistols, Truglo® Branded Tritium Sight Set and service size Mag-Well

### STRIKER FIRE SERIES METE SERIES THE NATIONAL PISTOL

- 2-Dot Metal Target Rear Sight
   1-Dot Metal Front Sight
   Interchangeable Mag-Well Ready Backstrap in 2 Sizes
- 4 Micro Red-Dot Interface with Co-Witness Feature
- 6 Ambidextrous Slide Stop
- Z Loaded Chamber Indicator
- Side Changeable Magazine Catch
- Integral Accessory Picatinny Rail (MIL-STD-1913)

  Manual Trigger Stop (only in TP9 SF METE-S)

#### STANDARD PACKAGE

- · Service Holster with Paddle Attachment
- 1 Type of Red-Dot Interface in Polymer
- Backstrap Large Size
- · 2 Spare Magazine in 18 RD Capacity
- Magazine Loader
- Cleaning Kit