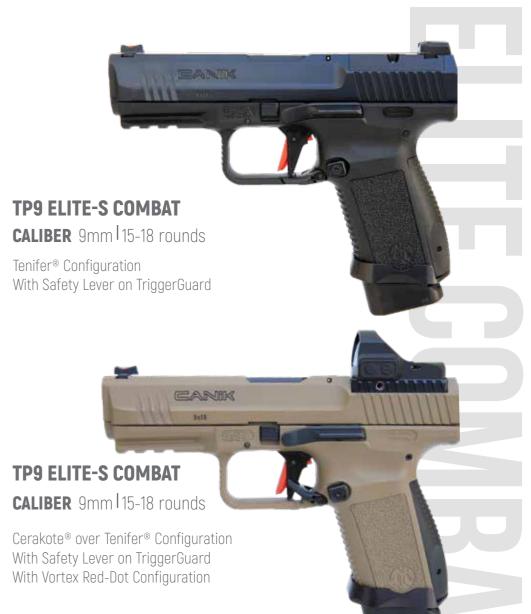

Tenifer® or Cerakote® over Tenifer® Finish Corrosion Resistant Internal Coating Mec-Gar® Magazines

CALIBER 9mm | 10-15-18 rounds

Compact-Size Polymer Frame With Safety Lever on TriggerGuard Tenifer® or Cerakote® over Tenifer® Finish Corrosion Resistant Internal Coating Mec-Gar® Magazines