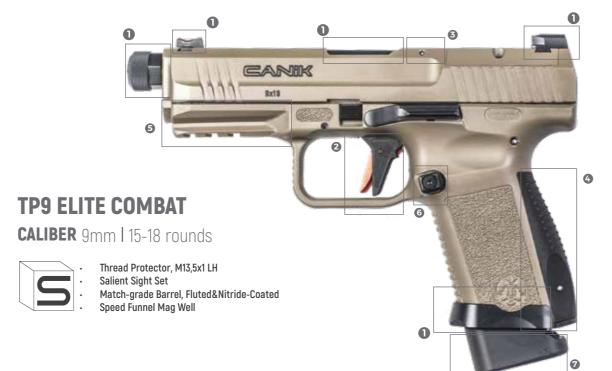

#### GENERAL FEATURES

- SAI® designed Fluted Barrel, Thread Protector, Fiber Optic Sight Set and Magwell
- 2 Canik Enhanced Trigger (CET) Flat-Face Aluminum Trigger
- Changeable Backstraps in Different Sizes
- 5 Integral Accessory Picatinny Rail (MIL-STD-1913)
- 6 Extendable Side Changeable Magazine Catch (4 Sizes)
- +3 Aluminum Magazine Extension

#### OTHER FEATURES

- · Compact Size Polymer Frame
- SAO Trigger System with Trigger Safety
- Metric M13,5x1 LH Thread Pitch for Suppressors
- Optic Ready with 4 Interfaces for Red-Dot Profiles
- · Light Weight, Serrated Trigger
- Serrated Trigger Guard
- · Wide Designed Trigger Guard Accommodate Gloves
- · Tenifer® or Cerakote® Finish over Tenifer®
- Nickel Plated Firing Control Components

#### **TP9 ELITE COMBAT**

The TP9 Elite Combat is a versatile compact pistol with performance parts designed by Salient Arms International in an industry-first collaboration, including a fluted and nitride-coated match-grade barrel, thread protector, fiber optic sights and mag well. The compact pistol has a polymer frame, is striker-fired and has an optics-ready slide with four different interfaces to accept the market's most popular reflex sights. An included cocking lever can be mounted to either side of the slide for fast loading. Extensions for the magazine release catch and alternate backstraps are included to enable an ideal fit. The pistol includes one 15-round magazine and one 18-round magazine with a +3 aluminum extension. Available in 9x19mm, the pistol has a Cerakote-over-Tenifer finish on the slide for long-lasting corrosion resistance. The internal firing control components are nickel plated for smooth operation and high performance. A patented holster, magazine loader and cleaning kit is standard in the package.

#### STANDARD PACKAGE

- · Patented Holster with Paddle Attachment
- 3 Size Magazine Catch Extensions (S,M and L)
- · Optic Ready with 4 Interfaces for Red-Dot Profiles
- Cocking Lever
- Backstrap Large Size
- Spare Magazine
- Magazine Loader
- · Cleaning Kit
- Thread Protector Wrench (only in Elite Combat)