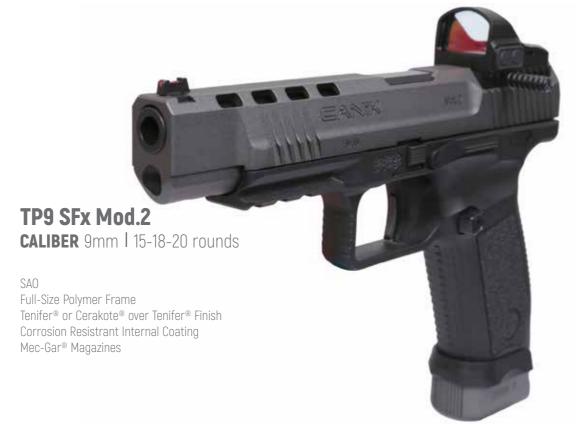

#### TP9 SFx Mod.2

TP9 SFx Mod.2 is developed to serve as the Premium version of TP Series Pistols with its 5.20 inch barrel. SFx Mod.2 comes with many new features as modular for the shooter to enjoy more in target shooting. Equipped with front serrations, extended magazine catch and ambidextrous slide stop, the shooter's control of the pistol is enhanced and sighting is improved thanks to the fiber-optic front sight. The tolerances are tightened; the trigger stroke is shortened therefore allowing for quicker firing rates with integrated trigger safety, an optic mount slot is introduced to facilitate the mounting of popular Red-Dot optical sights by installing interfaces that also enables cocking lever for smooth loading. Thanks to the weight reducing cuts on the slide, the weight of SFx Mod.2 is similar to the standard size TP Series Pistols.