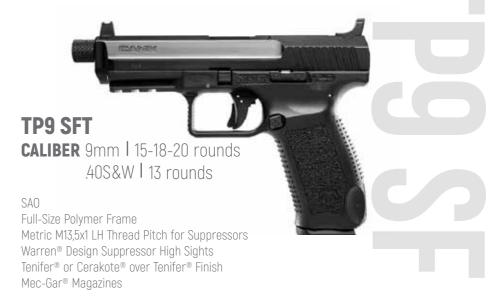

#### TP9 SF Mod.2

The smooth-shooting TP9 SF Mod.2 is a breakthrough in ergonomics for special operations use. A smooth single action trigger delivers accuracy and fast follow-up shots. Interchangeable backstraps and agressive serrations ensure that the sculpted grip meshes comfortably in your hand for greater control. TP9 SF Mod.2 model designed for simplicity, without decocker, manual safety or loaded chamber indicator. The TP9SFT is a purpose built model of the classic TP9SF, intended for use with suppressors. The TP9SFT includes a threaded 13.5x1mm left-hand twist barrel and Warren Tactical suppressor-friendly sights. Enjoy the accuracy and superior performance of the TP9SFT with the benefits of a suppressor. The TP9SFL is a military-grade, long-slide pistol that sports a 5.2 inch barrel and weight-reducing serrations on the slide to provide proper balance and function. The long sight radius, combined with Warren Tactical sights, enables greater accuracy, making the TP9SFL an excellent choice for tactical units, competition, or home defense.