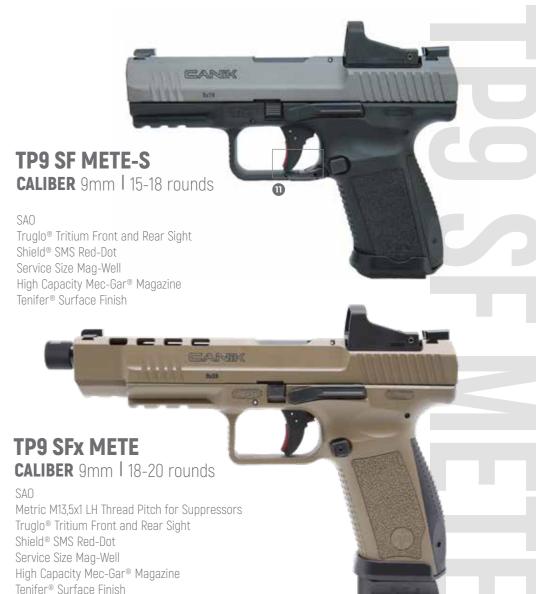

#### **TP9 SF METE**

Mete Series Pistols are developed based on TP Series to be The National Pistols of Turkey. The Series is built based on the specifications of the Turkish Police Force, the Gendarmerie and the Army. Since January 2018, TP9SF Mete became the standard service pistol of the Police, TP9SF Mete-S became standard service pistol of the Navy, the Gendarmerie and TP9SFx Mete became the service pistol of the Special Forces of Turkish Police. All features of SFx Mete are standard, except for Mete Series Pistols, Truglo® Branded Tritium Sight Set and service size Mag-Well