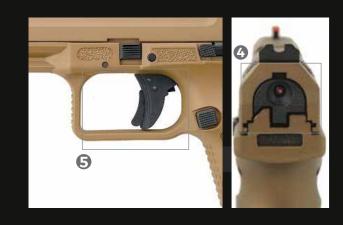

- Warren<sup>®</sup> Design Black out, Metal Target Rear Sight
   Warren<sup>®</sup> Design Fiber-Optic Front Sight
- 3 Ambidextrous Slide Stop
- 4 Stricker Status Indicator.
- 5 SA Trigger Mechanism with Safety
- 6 Interchangeable Backstrap in 2 sizes,
- Side Changeable Magazine Catch
- 8 Integral accessory Picatinny Rail (MIL-STD-1913)

#### OTHER FEATURES

- · Full-Size Polymer Frame
- High Capacity Magazine
- SA Trigger System with Trigger Safety
- Serrated Trigger Guard
- Tenifer® or Cerakote® Finish over Tenifer®

#### TP9 SF Mod.2

The smooth-shooting TP9 SF Mod.2 is a breakthrough in ergonomics for special operations use. A smooth single action trigger delivers accuracy and fast follow-up shots. Interchangeable backstraps and agressive serrations ensure that the sculpted grip meshes comfortably in your hand for greater control. TP9 SF Mod.2 model designed for simplicity, without decocker, manual safety or loaded chamber indicator. The TP9SFT is a purpose built model of the classic TP9SF, intended for use with suppressors. The TP9SFT includes a threaded 13.5x1mm left-hand twist barrel and Warren Tactical suppressor-friendly sights. Enjoy the accuracy and superior performance of the TP9SFT with the benefits of a suppressor. The TP9SFL is a military-grade, long-slide pistol that sports a 5.2 inch barrel and weight-reducing serrations on the slide to provide proper balance and function. The long sight radius, combined with Warren Tactical sights, enables greater accuracy, making the TP9SFL an excellent choice for tactical units, competition, or home defense.