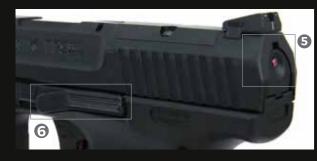

#### SAO:

Single-Action Only

Corrosion Resistrant Internal Coating

Mec-Gar® Magazines

- Warren® Design Black out, Metal Target Rear Sight
- 2 Warren® Design Fiber-Optic Front Sight
- 3 Interchangeable Backstrap in 2 sizes
- Micro Red-Dot Interface with Co-Witness Feature
- 5 Striker Status Indicator
- 6 Ambidextrous Slide Stop
- 7 Loaded Chamber Indicator
- 8 Front Serration
- Side Changeable Magazine Catch
- 10 Integral Accessory Picatinny Rail (MIL-STD-1913)