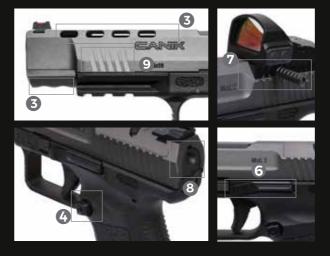

- Warren® Design Black out, Metal Target Rear Sight
   Warren® Design Fiber-Optic Front Sight
   Lightening Cuts on The Slide
   Modular Magazine Catch with 3 different size extensions
   Interchangeable Mag-Well Ready Backstrap in 2 sizes
- 6 Ambidextrous Slide Stop7 Red-Dot Interface with Cocking Lever Screw
- 8 Striker Status Indicator9 Front Serrations

#### OTHER FEATURES

Full-Size Polymer Frame High Capacity Magazine SAO Trigger System with Trigger Safety Integral Accessory Picatinny Rail (MIL-STD-1913)