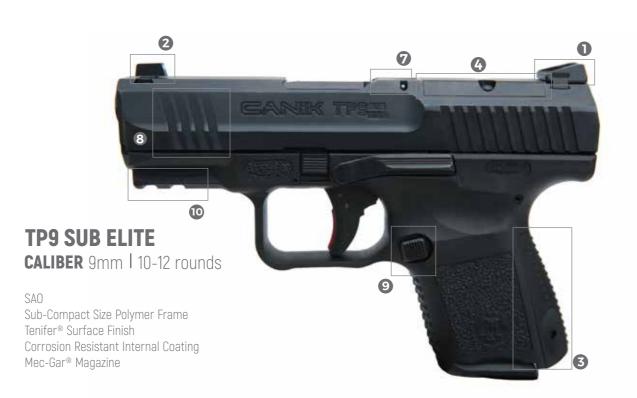

#### **TP9 SUB ELITE**

TP9 Sub Elite is developed to be the first sub-compact version of TP Series Pistols with its 3.60 inch barrel.

TP9 Sub Elite offers the same features as the standard models and designed to be snag-free for better concealment and a faster draw. It also offers the best features needed on a sub-compact pistol for self-defense; it is equipped with double stack magazine, front serrations on the slide, day/night sight options all with feature of co-witnessing with Micro Red-Dot. Concealed carry holster and spare magazine with finger rest is standard in the package together with magazine loader and cleaning kit.