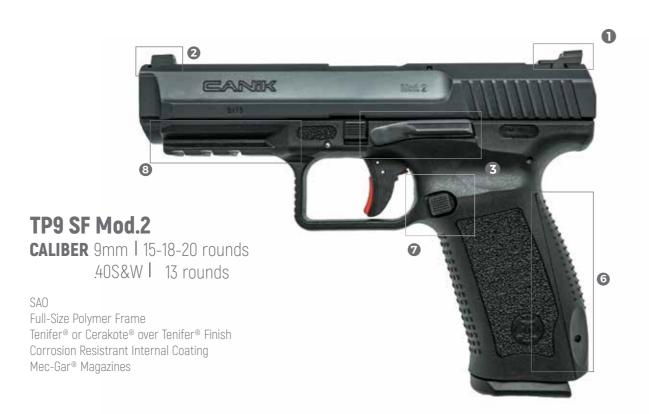

#### TP9 SF Mod.2

The smooth-shooting TP9 SF Mod.2 is a breakthrough in ergonomics for special operations use. A smooth single action trigger delivers accuracy and fast follow-up shots. Interchangeable backstraps and agressive serrations ensure that the sculpted grip meshes comfortably in your hand for greater control. TP9 SF Mod.2 model designed for simplicity, without decocker, manual safety or loaded chamber indicator. The TP9SFT is a purpose built model of the classic TP9SF, intended for use with suppressors. The TP9SFT includes a threaded 13.5x1mm left-hand twist barrel and Warren Tactical suppressor-friendly sights. Enjoy the accuracy and superior performance of the TP9SFT with the benefits of a suppressor. The TP9SFL is a military-grade, long-slide pistol that sports a 5.2 inch barrel and weight-reducing serrations on the slide to provide proper balance and function. The long sight radius, combined with Warren Tactical sights, enables greater accuracy, making the TP9SFL an excellent choice for tactical units, competition, or home defense.