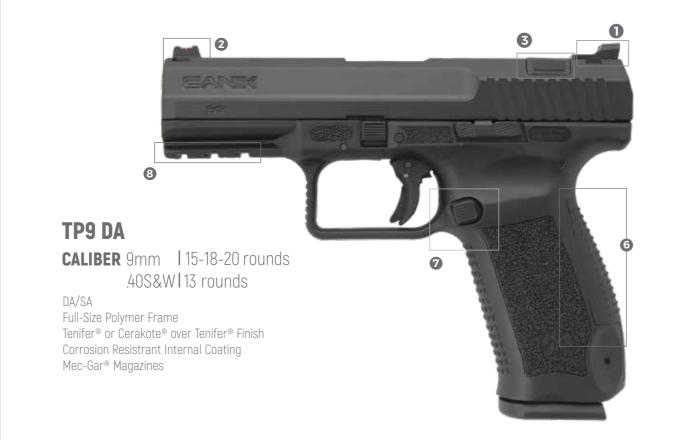

#### TP9 DA

TP9 DA is the solid choice for law enforcement agencies or any shooter who wants a gun in full size with both single and double action trigger mechanism that delivers performance in the harshest conditions. You can customize the ergonomic grip using interchangeable backstraps to fit your hand for greater control, comfort and natural point of aim. TP Series Pistols are the first polymer frame pistol of Turkish Police Force in service and have been tested with 50.000 rounds several times without changing any components.

#### OTHER FEATURES

- Full-Size Polymer Frame
- High Capacity Magazine
   DA/SA Trigger System with Trigger Safety
- Integral Accessory Picatinny
- Serrated Trigger Guard
- · Tenifer® or Cerakote® Finish over Tenifer®