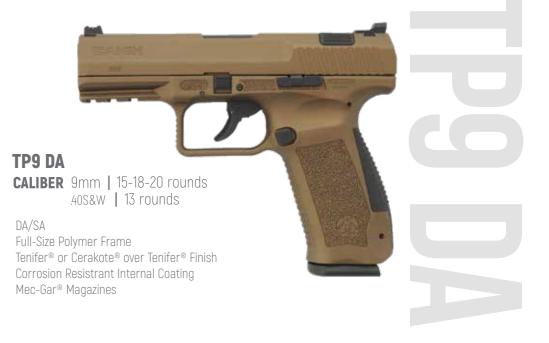

#### TP9 DA

TP9 DA is the solid choice for law enforcement agencies or any shooter who wants a gun in full size with both single and double action trigger mechanism that delivers performance in the harshest conditions. You can customize the ergonomic grip using interchangeable backstraps to fit your hand for greater control, comfort and natural point of aim. TP Series Pistols are the first polymer frame pistol of Turkish Police Force in service and have been tested with 50.000 rounds several times without changing any components.

#### OTHER FEATURES

- Full-Size Polymer Frame
- High Capacity Magazine
   DA/SA Trigger System with Trigger Safety
- Integral Accessory Picatinny
- Serrated Trigger Guard
- · Tenifer® or Cerakote® Finish over Tenifer®