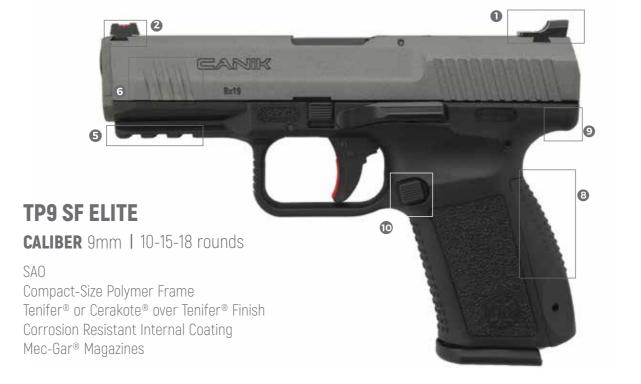

#### **TP9 SF ELITE**

TP9 SF Elite model is a medium-sized model of TP series bearing the magazine capacity of 15 rounds. The model is entitled to have the title of 'Elite' due to its ambidextrous slide stop, brand new design trigger safety mechanism, Warren type fiber optic sighting and closed striker cover mechanism as well as its shortened grip size. Its frame design is modified as compared with previous TP series thus ensures flawless shooting comfort experience. Besides its comfortable carry attribute thanks to its size, trigger reach distance is shortened with improved design of trigger safety and therefore shooting comfort of women shooters are considered accordingly. The equipped Scott Warren design standard fiber optic fore-sight and blackened rear sight enables shooters changing targets from one to another in the fastest way possible. Just like in entire TP series guns; the case comes with a holster, a bigger backstop and speed loader as well as 2 Mac-Gar branded magazines as standard accessories.

Tenifer® or Cerakote® over Tenifer® Finish Corrosion Resistant Internal Coating Mec-Gar® Magazines

CALIBER 9mm | 10-15-18 rounds

Compact-Size Polymer Frame With Safety Lever on TriggerGuard Tenifer® or Cerakote® over Tenifer® Finish Corrosion Resistant Internal Coating Mec-Gar® Magazines