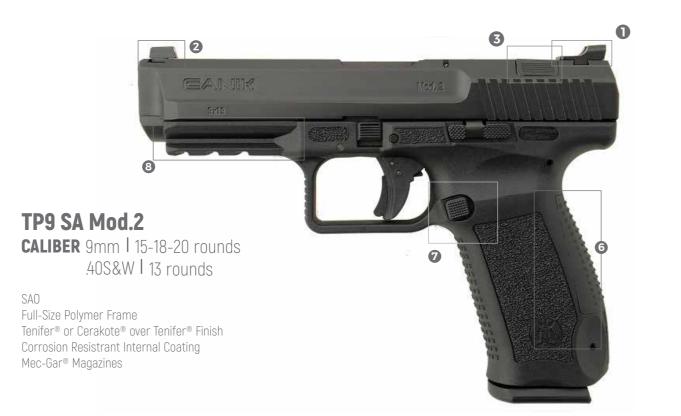

#### TP9 SA Mod.2

The smooth-shooting TP9 SA Mod.2 is a breakthrough in ergonomics for self-defense handguns. A smooth single action trigger delivers accuracy and fast follow-up shots. Interchangeable backstraps and aggressive serrations ensure that the sculpted grip meshes comfortably in your hand for greater control. With its loaded chamber, striker status indicator and manual decocker/safety lever, TP9 SA Mod.2 is everything you desire in a self-defense hand gun. By the help of its manual decocker/safety lever mechanism it is not needed to pull the trigger prior to disassembly.

#### OTHER FEATURES

- · Full-Size Polymer Frame
- High Capacity Magazine
- SA Trigger System with Trigger Safety
- Serrated Trigger Guard
- Tenifer® or Cerakote® Finish over Tenifer®