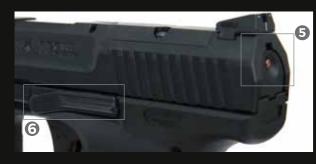

#### SAO:

Single-Action Only

Corrosion Resistrant Internal Coating

Mec-Gar® Magazines

- Warren® Design Black out, Metal Target Rear Sight
- 2 Warren® Design Fiber-Optic Front Sight
- 3 Interchangeable Backstrap in 2 sizes
- Micro Red-Dot Interface with Co-Witness Feature
- 5 Striker Status Indicator
- 6 Ambidextrous Slide Stop
- 7 Loaded Chamber Indicator
- 8 Front Serration
- Side Changeable Magazine Catch
- 10 Integral Accessory Picatinny Rail (MIL-STD-1913)